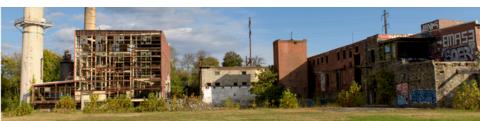

# Project Background

- 68 Total Acres
- Former Sonoco Paper Company closed in 1995
- Property ended up in various forms of ownership and various stages of dilapidation and over \$800.000 in back taxes

DEMOLITION DAY 1/19/2018

# River Station