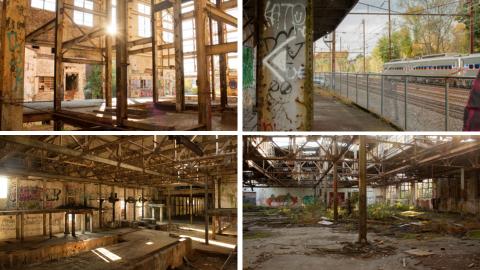

# Project Background

- 68 Total Acres
- Former Sonoco Paper Company closed in 1995
- Property ended up in various forms of ownership and various stages of dilapidation and over \$800.000 in back taxes

DEMOLITION DAY 1/19/2018

# River Station