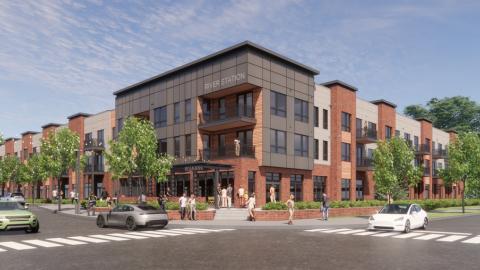

## **ABOUT**

- Chester County's premier mixed-use transit-oriented development
- Designed as an urban social environment intermixed with multimodal links
- Provides sense of community and opportunities to live, work and play.
- Conveniently situated next to the future Downingtown Train Station

#### PROPERTY HIGHLIGHTS

- 14,200 sf mixed-use office and retail space
- 442 multi-family residential units
- Supports area constituents to draw local & regional visitors to the site
- Connection to the Struble Trail via pedestrian bridge
- Ability for future walking path connections (such as the Chester Valley Trail)

- Streetscaping and lighting consistent with multimodal travel connectivity
- Outdoor meeting/event areas & alfresco dining
- Landscaped walking paths
- Walkability to new Downingtown Train
  Station