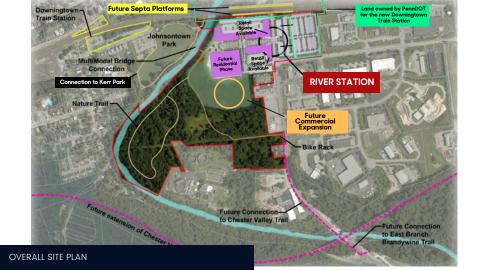

## **ABOUT**

- Chester County's premier mixed-use transit-oriented development
- Designed as an urban social environment intermixed with multimodal links
- Provides sense of community and opportunities to live, work and play.
- Conveniently situated next to the future Downingtown Train Station

#### PROPERTY HIGHLIGHTS

- 14,200 sf mixed-use office and retail space
- 442 multi-family residential units
- Supports area constituents to draw local & regional visitors to the site
- Connection to the Struble Trail via pedestrian bridge
- Ability for future walking path connections (such as the Chester Valley Trail)

- Streetscaping and lighting consistent with multimodal travel connectivity
- Outdoor meeting/event areas & alfresco dining
- Landscaped walking paths
- Walkability to new Downingtown Train
  Station

#### SURROUNDING NEIGHBORHOODS

- · Borough of Downingtown
  - · Exton, Pennsylvania
- · West Chester, Pennsylvania
- · Coatesville, Pennsylvania
- Thorndale, Pennsylvania

#### **NEARBY TRANSPORTATION**

- · Pennsylvania Turnpike
  - Route 202
  - · Route 30
  - Route 322
  - Route 100
  - · Route 113
- · SEPTA Train Station
- · Walking & Bike Paths

#### SURROUNDING BUSINESSES

- · Wawa
- · USPS
- Wegmans
- · Home Depot
- · Lowe's Home Improvement Store
- · Downingtown Country Club
- · Dick's Sporting Goods
- · Regal Downingtown & IMAX
- · Victory Brewing Company
- · Chick-fil-A
- · Downingtown Library