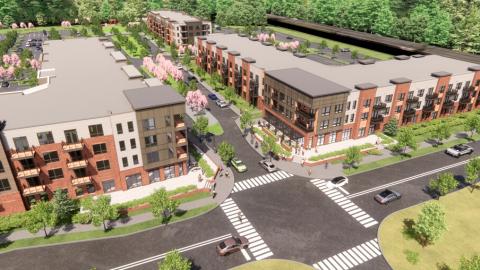

## **ABOUT**

- Chester County's premier mixed-use transit-oriented development
- Designed as an urban social environment intermixed with multimodal links
- Provides sense of community and opportunities to live, work and play.
- Conveniently situated next to the future Downingtown Train Station

#### PROPERTY HIGHLIGHTS

- 14,200 sf mixed-use office and retail space
- 442 multi-family residential units
- Supports area constituents to draw local & regional visitors to the site
- Connection to the Struble Trail via pedestrian bridge
- Ability for future walking path connections (such as the Chester Valley Trail)

- Streetscaping and lighting consistent with multimodal travel connectivity
- Outdoor meeting/event areas & alfresco dining
- Landscaped walking paths
- Walkability to new Downingtown Train
  Station