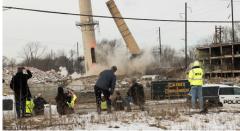

# Project Background

- 68 Total Acres
- Former Sonoco Paper Company closed in 1995
- Property ended up in various forms of ownership and various stages of dilapidation and over \$800.000 in back taxes

DEMOLITION DAY 1/19/2018