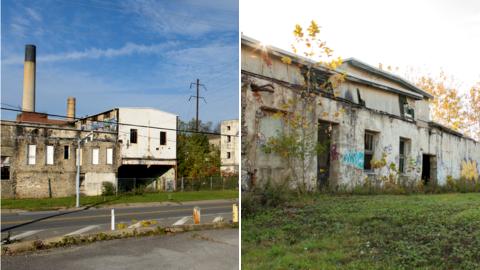

# Project Background

- 68 Total Acres
- Former Sonoco Paper Company closed in 1995
- Property ended up in various forms of ownership and various stages of dilapidation and over \$800.000 in back taxes

DEMOLITION DAY 1/19/2018

# River Station