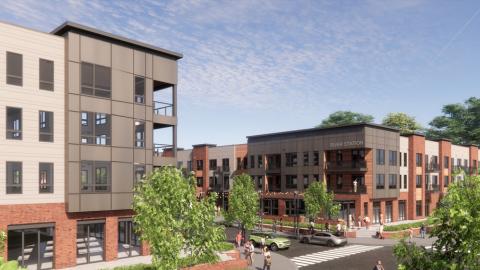

## **ABOUT**

- Chester County's premier mixed-use transit-oriented development
- Designed as an urban social environment intermixed with multimodal links
- Provides sense of community and opportunities to live, work and play.
- Conveniently situated next to the future Downingtown Train Station

#### PROPERTY HIGHLIGHTS

- 14,200 sf mixed-use office and retail space
- 442 multi-family residential units
- Supports area constituents to draw local & regional visitors to the site
- Connection to the Struble Trail via pedestrian bridge
- Ability for future walking path connections (such as the Chester Valley Trail)

- Streetscaping and lighting consistent with multimodal travel connectivity
- Outdoor meeting/event areas & alfresco dining
- Landscaped walking paths
- Walkability to new Downingtown Train
  Station