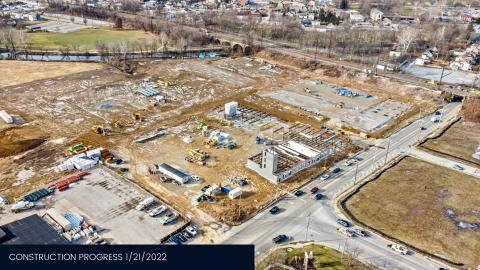

# Project Background

- 68 Total Acres
- Former Sonoco Paper Company closed in 1995
- Property ended up in various forms of ownership and various stages of dilapidation and over \$800.000 in back taxes

DEMOLITION DAY 1/19/2018