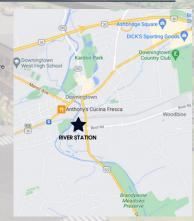

#### SURROUNDING AREA

#### SURROUNDING NEIGHBORHOODS

- · Borough of Downingtown
  - · Exton, Pennsylvania
- · West Chester, Pennsylvania
- · Coatesville, Pennsylvania
- Thorndale, Pennsylvania

#### **NEARBY TRANSPORTATION**

- · Pennsylvania Turnpike
  - Route 202
  - · Route 30
  - Route 322
  - Route 100
  - · Route 113
- · SEPTA Train Station
- · Walking & Bike Paths

#### SURROUNDING BUSINESSES

- · Wawa
- · USPS
- Wegmans
- · Home Depot
- · Lowe's Home Improvement Store
- · Downingtown Country Club
- · Dick's Sporting Goods
- · Regal Downingtown & IMAX
- · Victory Brewing Company
- · Chick-fil-A
- · Downingtown Library

#### NEARBY EDUCATION

- · Downingtown Area School District
- Downingtown STEM Academy
- · Bishop Shanahan High School