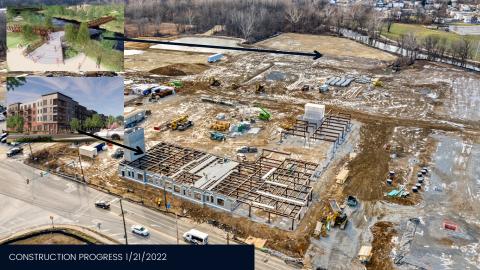

# Project Background

- 68 Total Acres
- Former Sonoco Paper Company closed in 1995
- Property ended up in various forms of ownership and various stages of dilapidation and over \$800.000 in back taxes

DEMOLITION DAY 1/19/2018