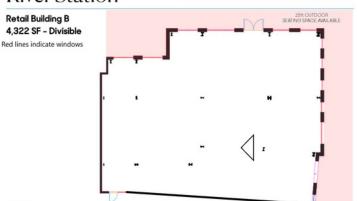

#### Retail Building A 5,236 SF - Divisible

Red lines indicate windows

610.458.1900 | HankinGroup.com