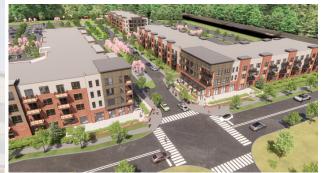

#### PROPERTY HIGHLIGHTS

- 14,200 sf mixed-use office and retail space
- 442 multi-family residential units
- Supports area constituents to draw local & regional visitors to the site
- Connection to the Struble Trail via pedestrian bridge
- Ability for future walking path connections (such as the Chester Valley Trail)

- Streetscaping and lighting consistent with multimodal travel connectivity
- Outdoor meeting/event areas & alfresco dining
- Landscaped walking paths
- Walkability to new Downingtown Train
  Station

## **ABOUT**

- Chester County's premier mixed-use transit-oriented development
- Designed as an urban social environment intermixed with multimodal links
- Provides sense of community and opportunities to live, work and play.
- Conveniently situated next to the future Downingtown Train Station