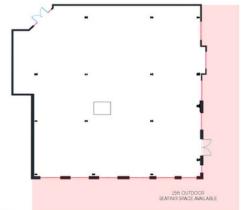

#### Retail Building A 5,236 SF - Divisible

Red lines indicate windows

610.458.1900 | HankinGroup.com