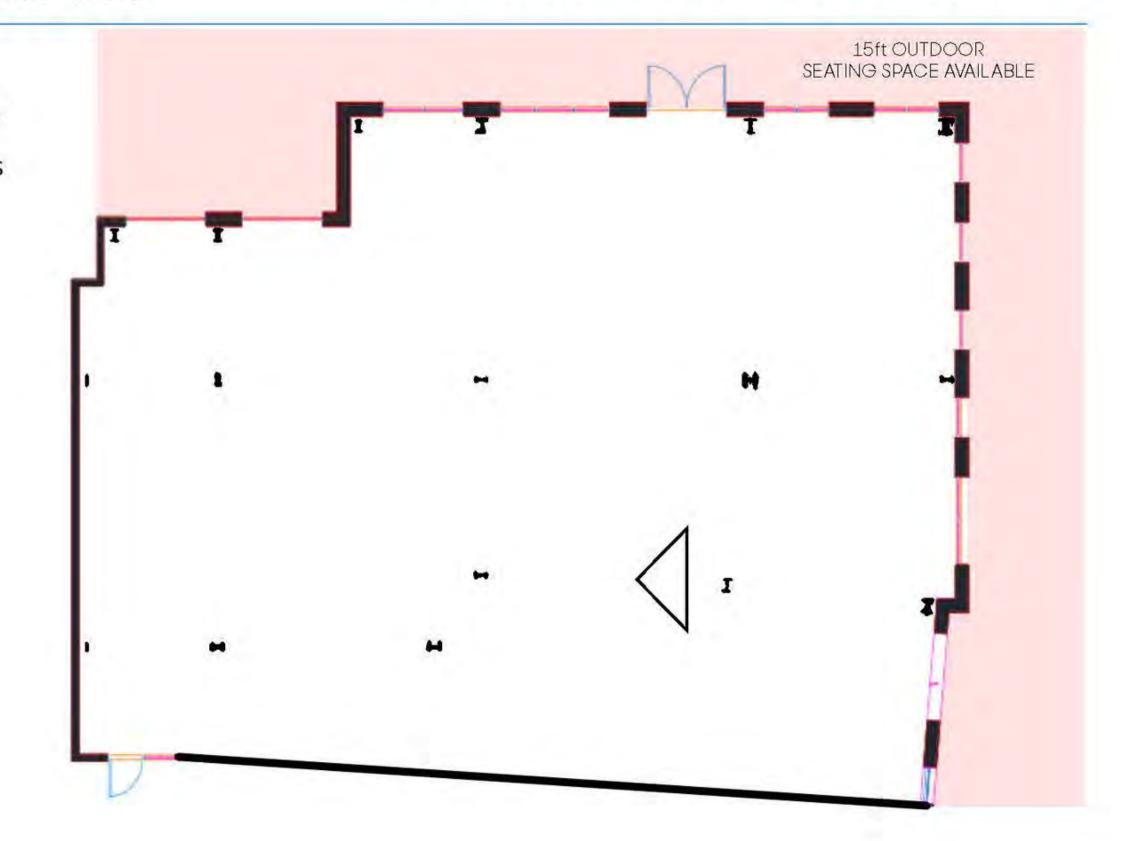

Retail Building B 4,322 SF - Divisible

Red lines indicate windows

Retail Building A 5,236 SF - Divisible

Red lines indicate windows

610.458.1900 | HankinGroup.com