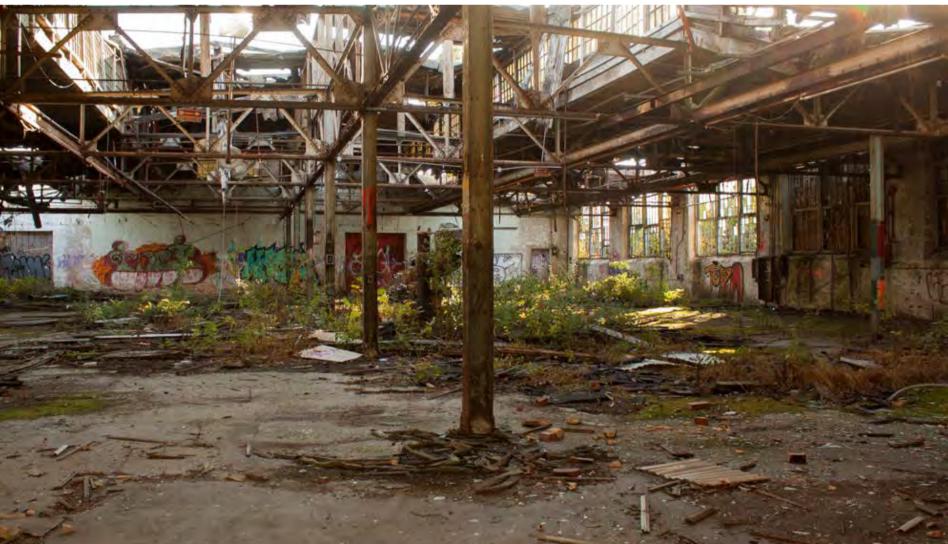

# Project Background

- 68 Total Acres
- Former Sonoco Paper Company closed in 1995
- Property ended up in various forms of ownership and various stages of dilapidation and over \$800,000 in back taxes

DEMOLITION DAY 1/19/2018