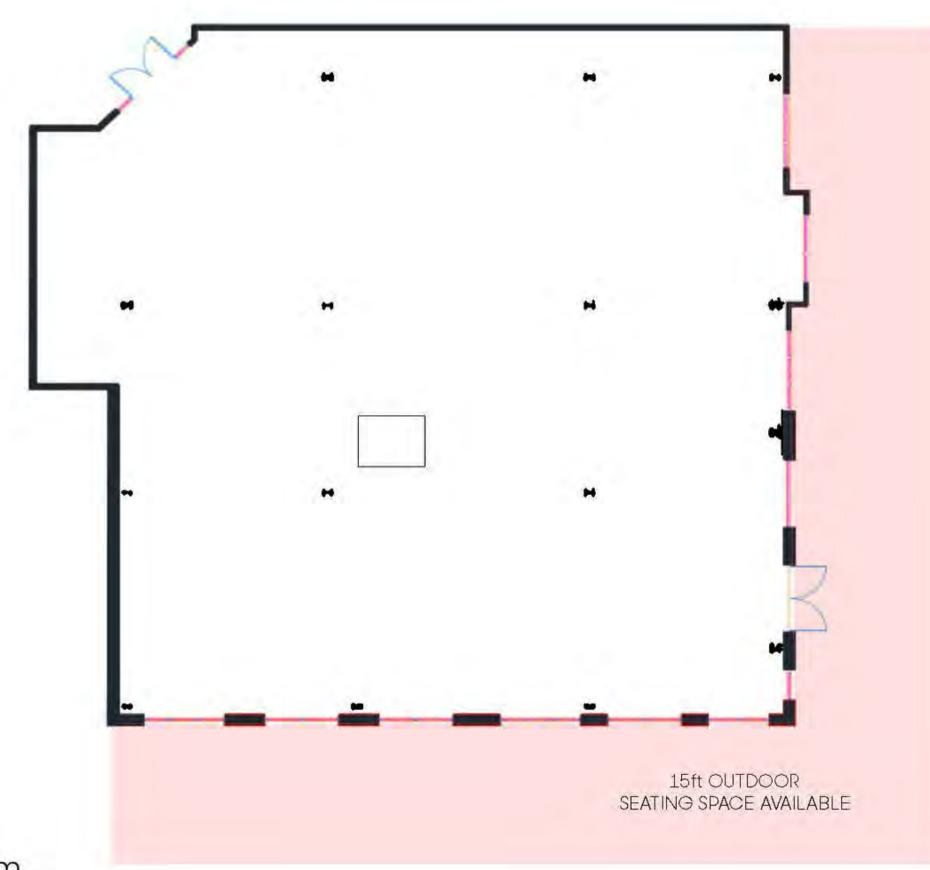

Retail Building B 4,322 SF - Divisible

Red lines indicate windows

Retail Building A 5,236 SF - Divisible

Red lines indicate windows

610.458.1900 | HankinGroup.com