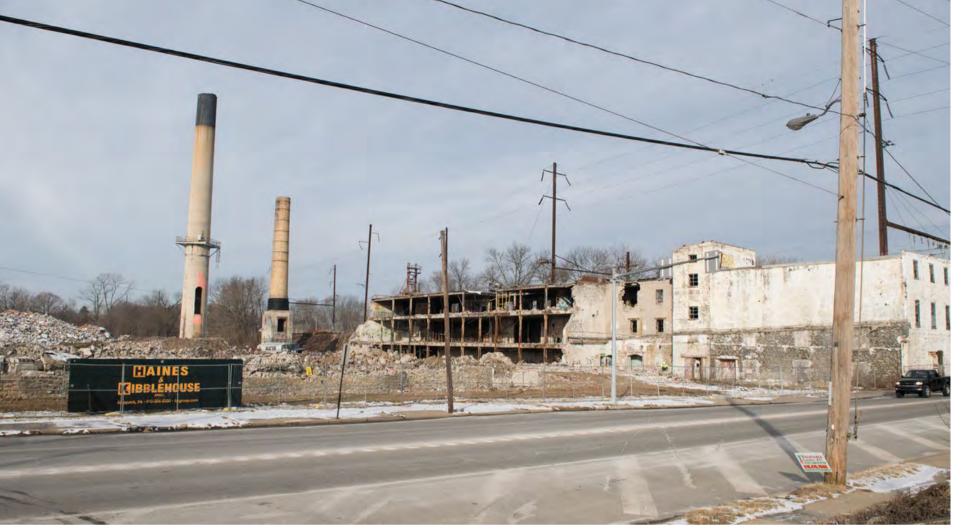

# Project Background

- 68 Total Acres
- Former Sonoco Paper Company closed in 1995
- Property ended up in various forms of ownership and various stages of dilapidation and over \$800,000 in back taxes

DEMOLITION DAY 1/19/2018