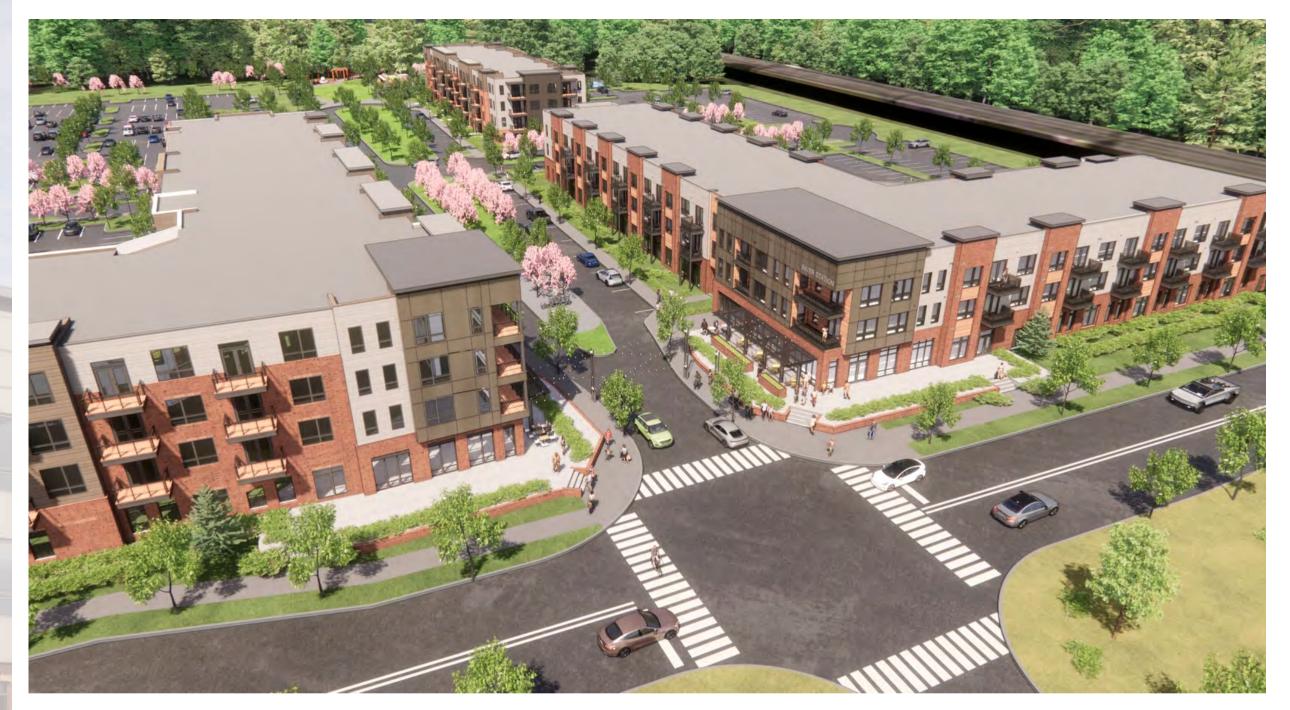

### PROPERTY HIGHLIGHTS

- 14,200 sf mixed-use office and retail space
- 442 multi-family residential units
- Supports area constituents to draw local & regional visitors to the site
- Connection to the Struble Trail via pedestrian bridge
- Ability for future walking path connections (such as the Chester Valley Trail)

- Streetscaping and lighting consistent with multimodal travel connectivity
- Outdoor meeting/event areas & alfresco dining
- Landscaped walking paths
- Walkability to new Downingtown Train
   Station

# **ABOUT**

- Chester County's premier mixed-use transit-oriented development
- Designed as an urban social environment intermixed with multimodal links
- Provides sense of community and opportunities to live, work and play.
- Conveniently situated next to the future Downingtown Train Station