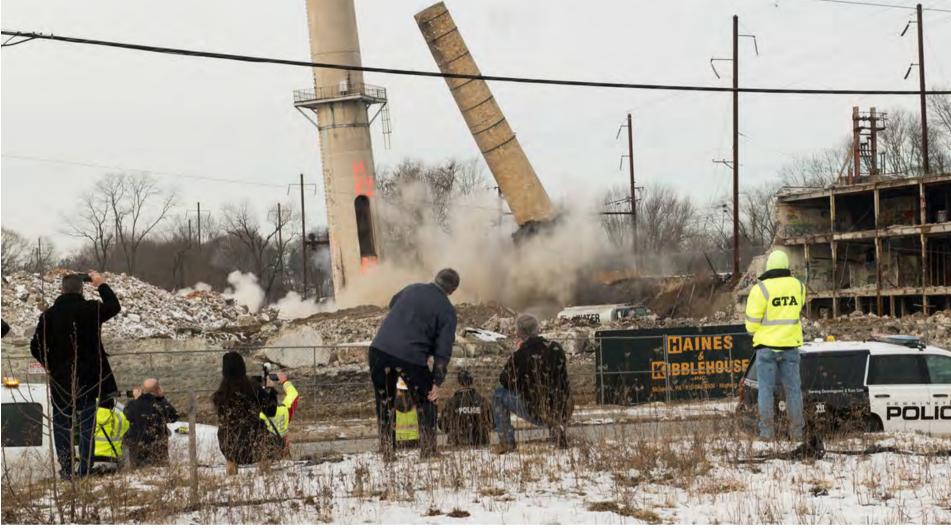

# Project Background

- 68 Total Acres
- Former Sonoco Paper Company closed in 1995
- Property ended up in various forms of ownership and various stages of dilapidation and over \$800,000 in back taxes

DEMOLITION DAY 1/19/2018