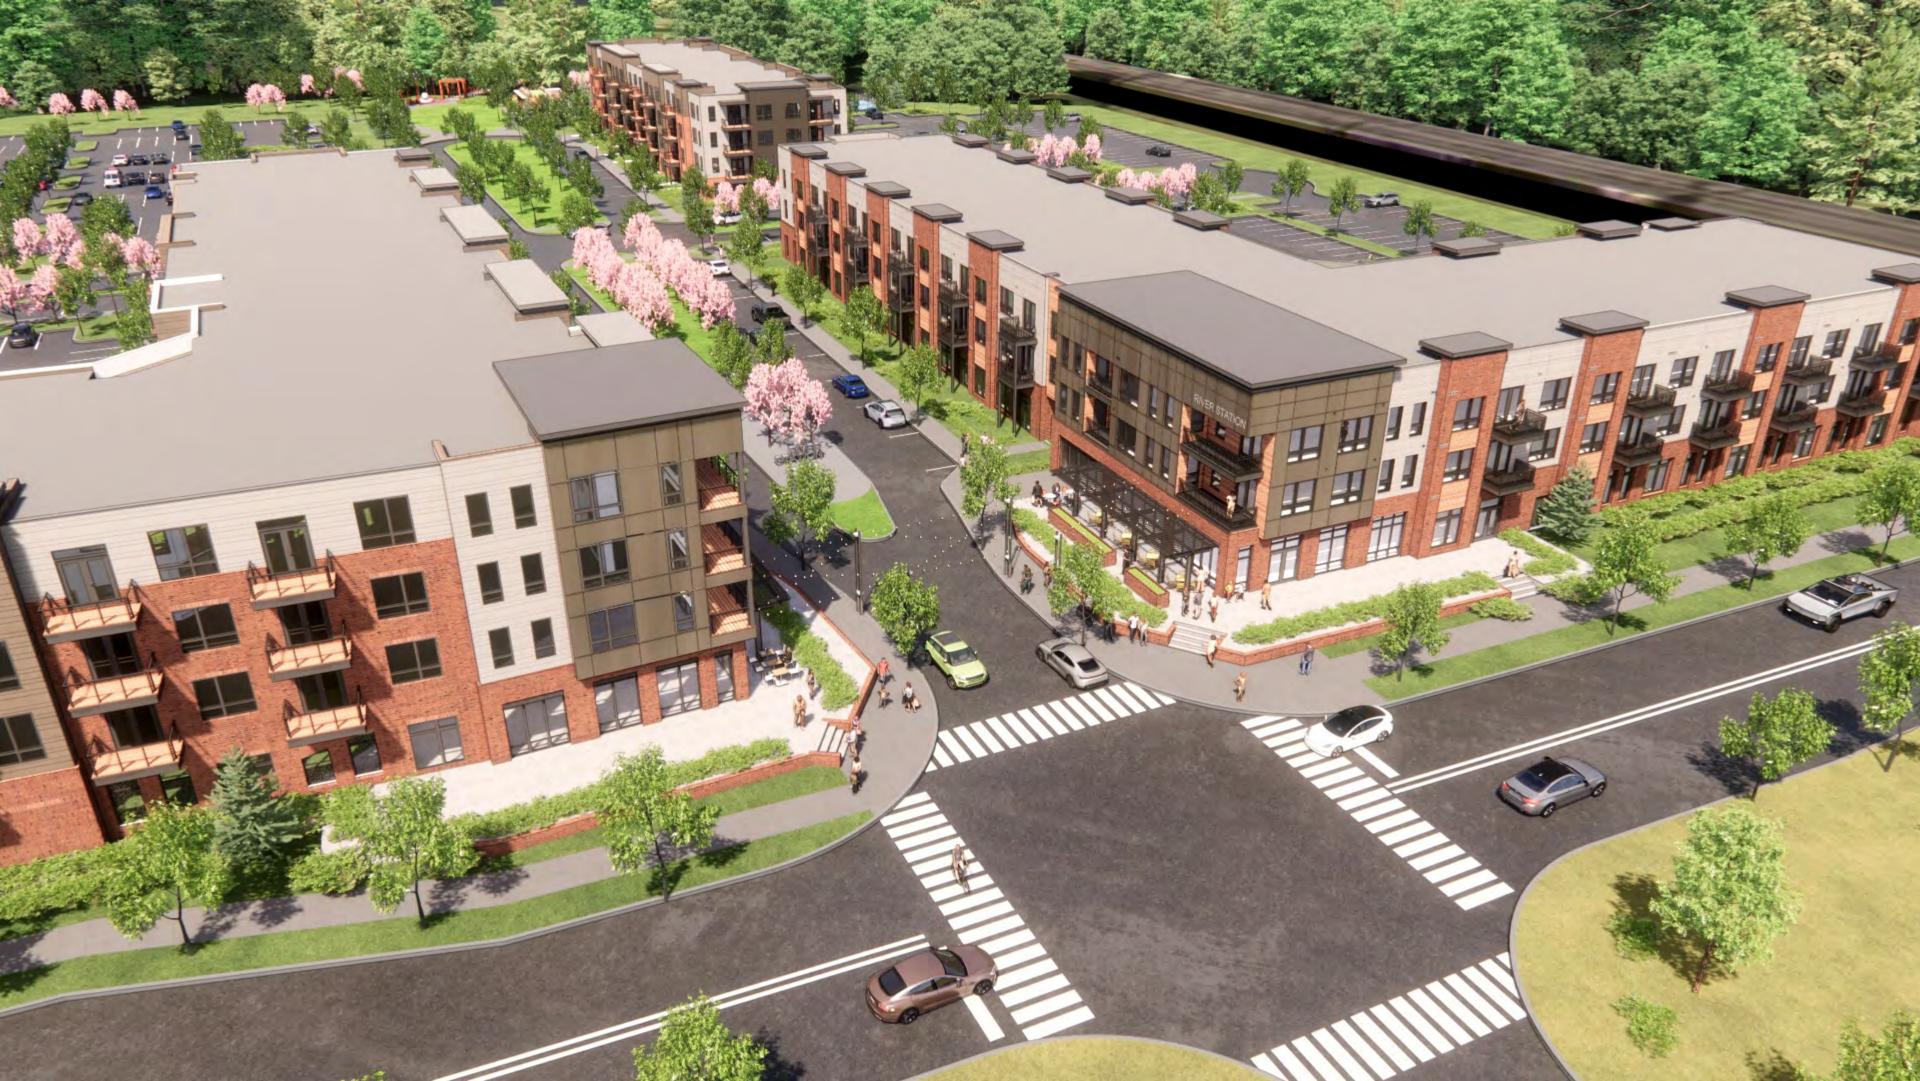

# River Station

### PROPERTY HIGHLIGHTS

- 14,200 sf mixed-use office and retail space
- 442 multi-family residential units
- Supports area constituents to draw local & regional visitors to the site
- Connection to the Struble Trail via pedestrian bridge
- Ability for future walking path connections (such as the Chester Valley Trail)

# **ABOUT**

- Chester County's premier mixed-use transit-oriented development
- Designed as an urban social environment intermixed with multimodal links
- Provides sense of community and opportunities to live, work and play.
- Conveniently situated next to the future Downingtown Train Station