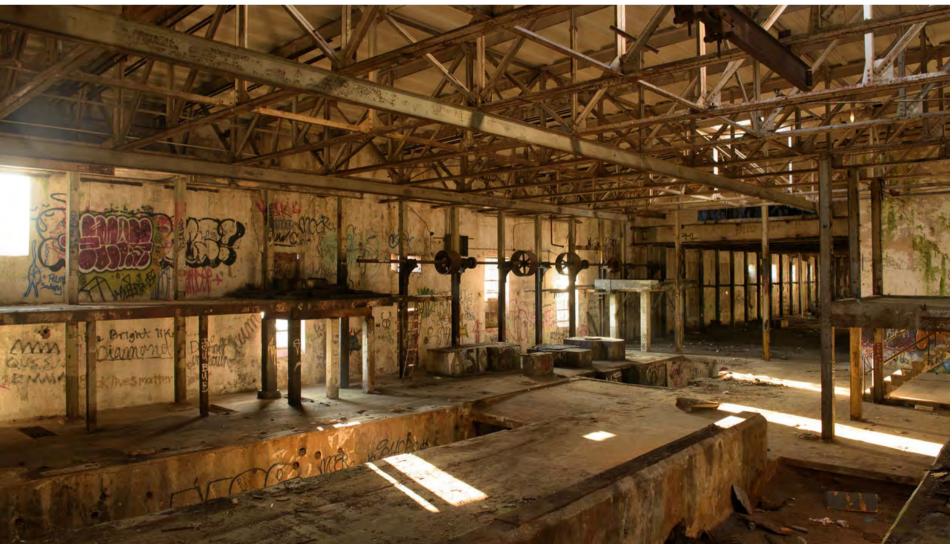

# Project Background

- 68 Total Acres
- Former Sonoco Paper Company closed in 1995
- Property ended up in various forms of ownership and various stages of dilapidation and over \$800,000 in back taxes

DEMOLITION DAY 1/19/2018