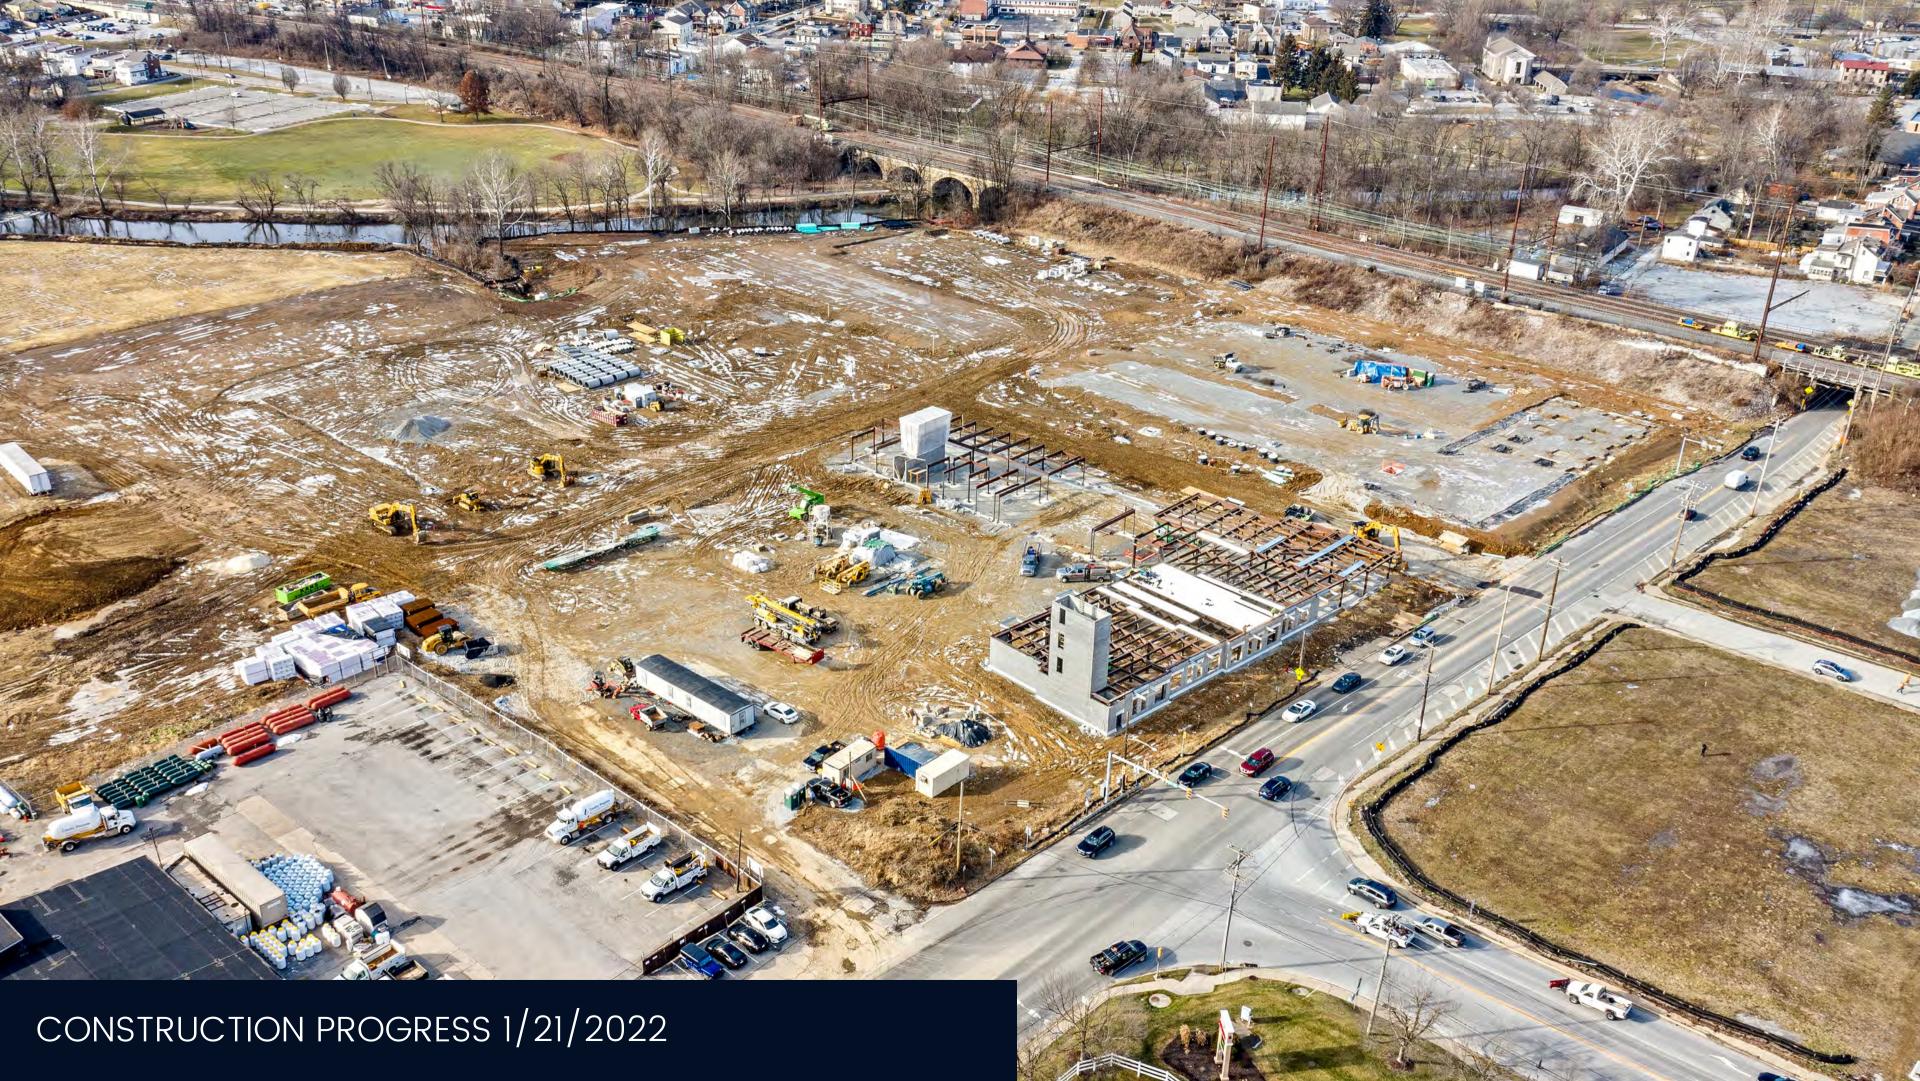

# Project Background

- 68 Total Acres
- Former Sonoco Paper Company closed in 1995
- Property ended up in various forms of ownership and various stages of dilapidation and over \$800,000 in back taxes

DEMOLITION DAY 1/19/2018

### PROPERTY HIGHLIGHTS

- 14,200 sf mixed-use office and retail space
- 442 multi-family residential units
- Supports area constituents to draw local & regional visitors to the site
- Connection to the Struble Trail via pedestrian bridge
- Ability for future walking path connections (such as the Chester Valley Trail)

# **ABOUT**

- Chester County's premier mixed-use transit-oriented development
- Designed as an urban social environment intermixed with multimodal links
- Provides sense of community and opportunities to live, work and play.
- Conveniently situated next to the future Downingtown Train Station