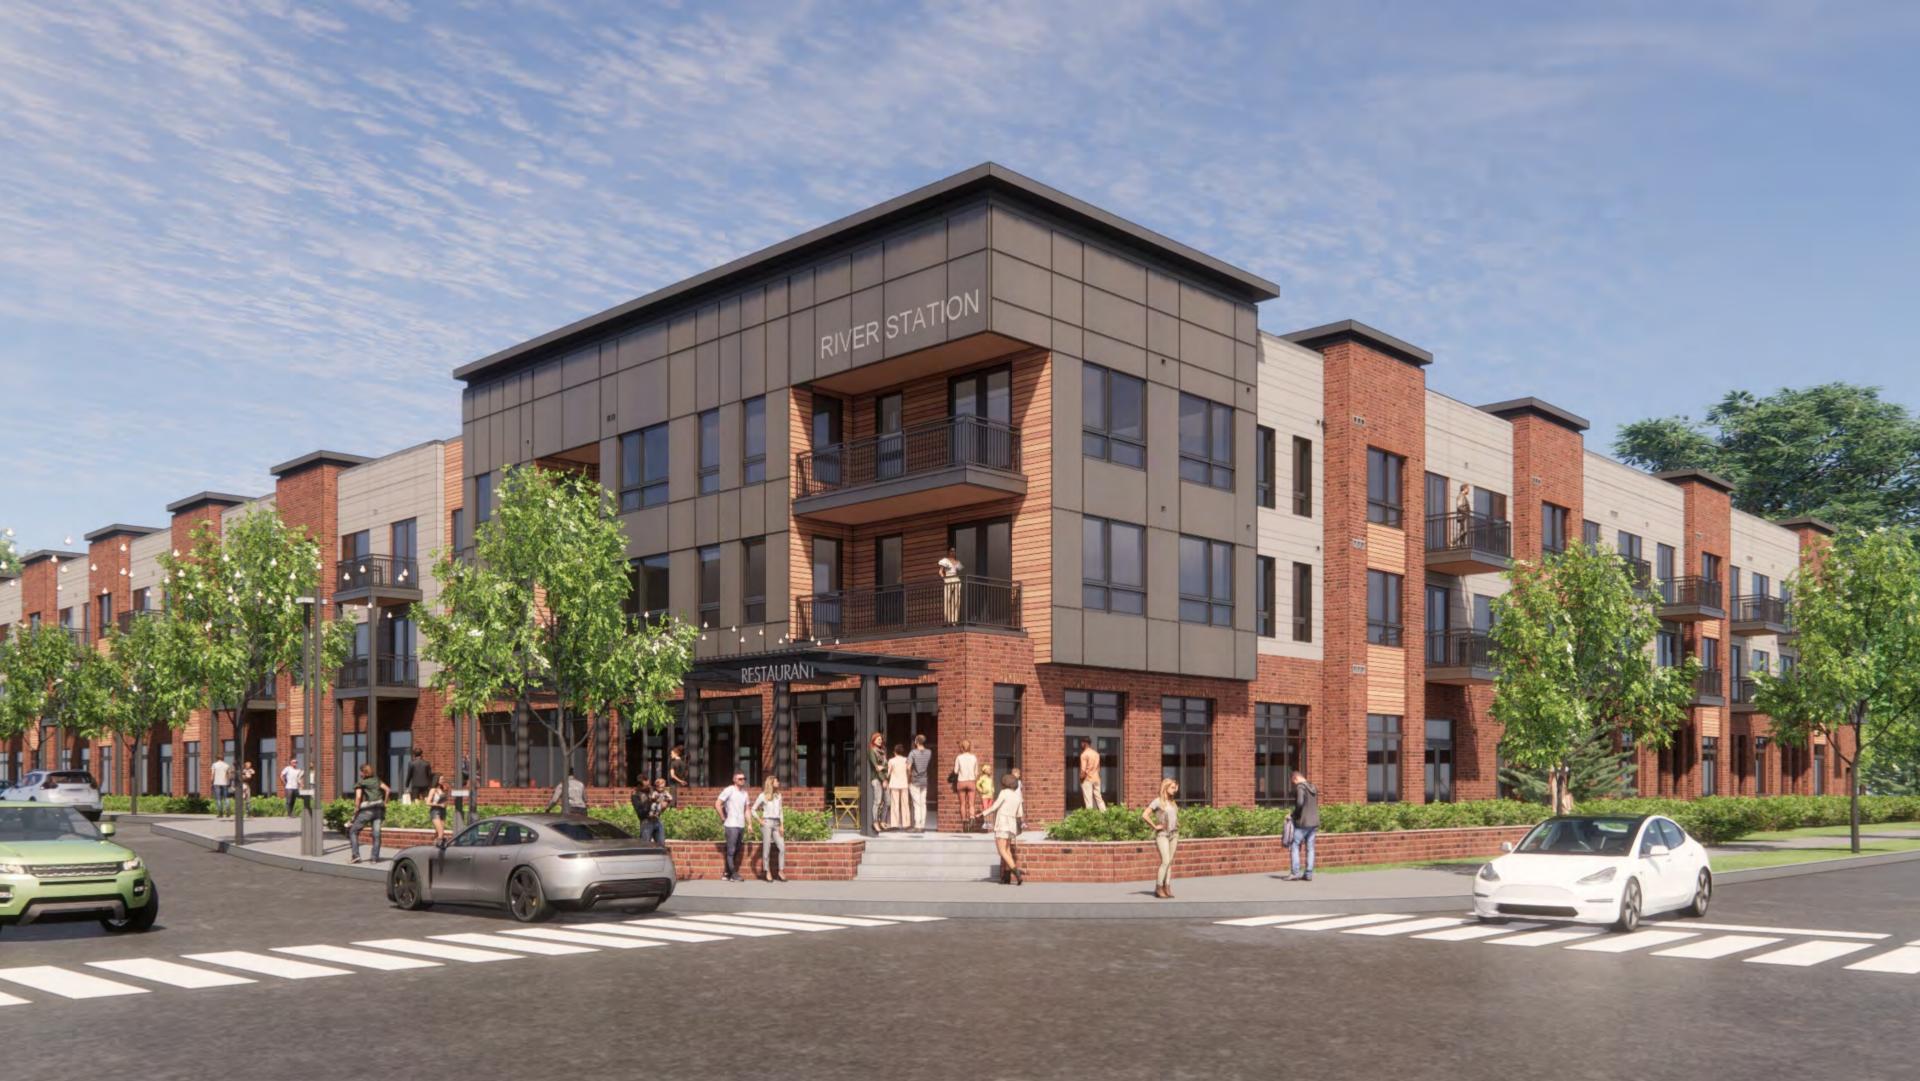

# River Station

### PROPERTY HIGHLIGHTS

- 14,200 sf mixed-use office and retail space
- 442 multi-family residential units
- Supports area constituents to draw local & regional visitors to the site
- Connection to the Struble Trail via pedestrian bridge
- Ability for future walking path connections (such as the Chester Valley Trail)

- Streetscaping and lighting consistent with multimodal travel connectivity
- Outdoor meeting/event areas & alfresco dining
- Landscaped walking paths
- Walkability to new Downingtown Train
   Station