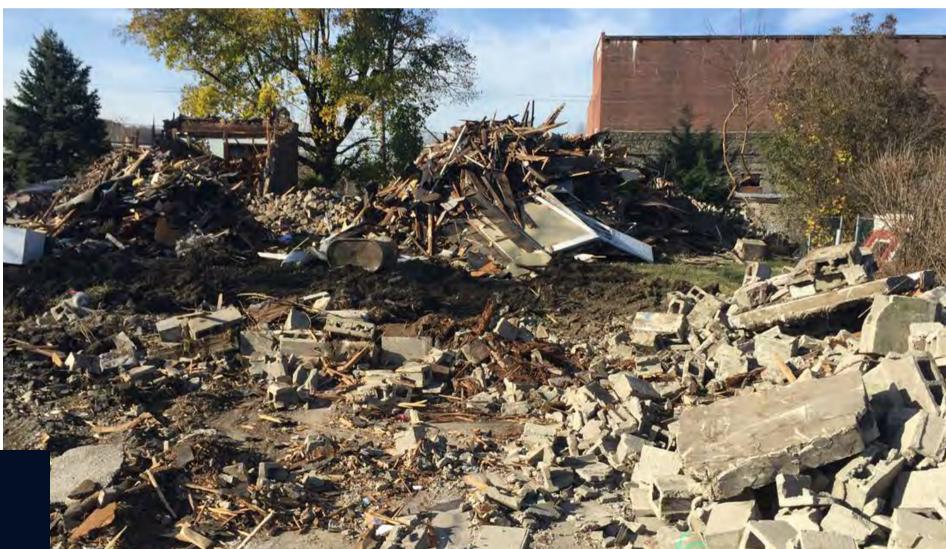

# Project Background

- 68 Total Acres
- Former Sonoco Paper Company closed in 1995
- Property ended up in various forms of ownership and various stages of dilapidation and over \$800,000 in back taxes

DEMOLITION DAY 1/19/2018