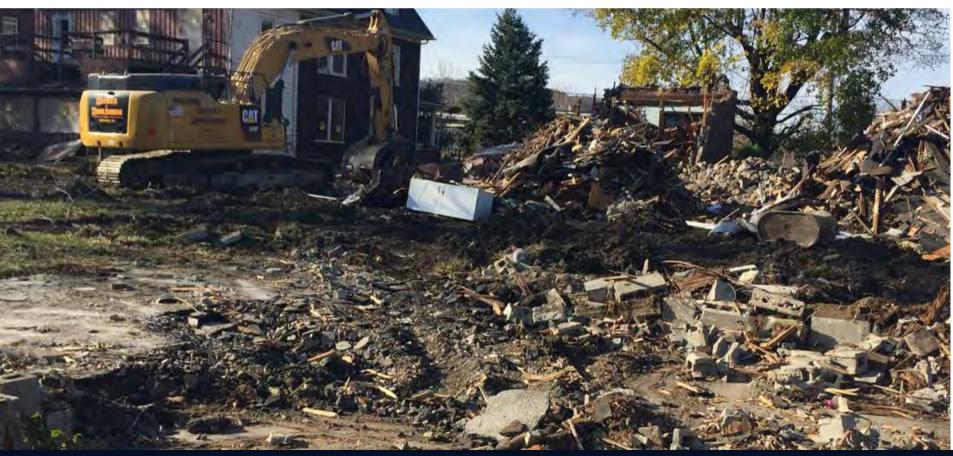

# Project Background

- 68 Total Acres
- Former Sonoco Paper Company closed in 1995
- Property ended up in various forms of ownership and various stages of dilapidation and over \$800,000 in back taxes

DEMOLITION DAY 1/19/2018