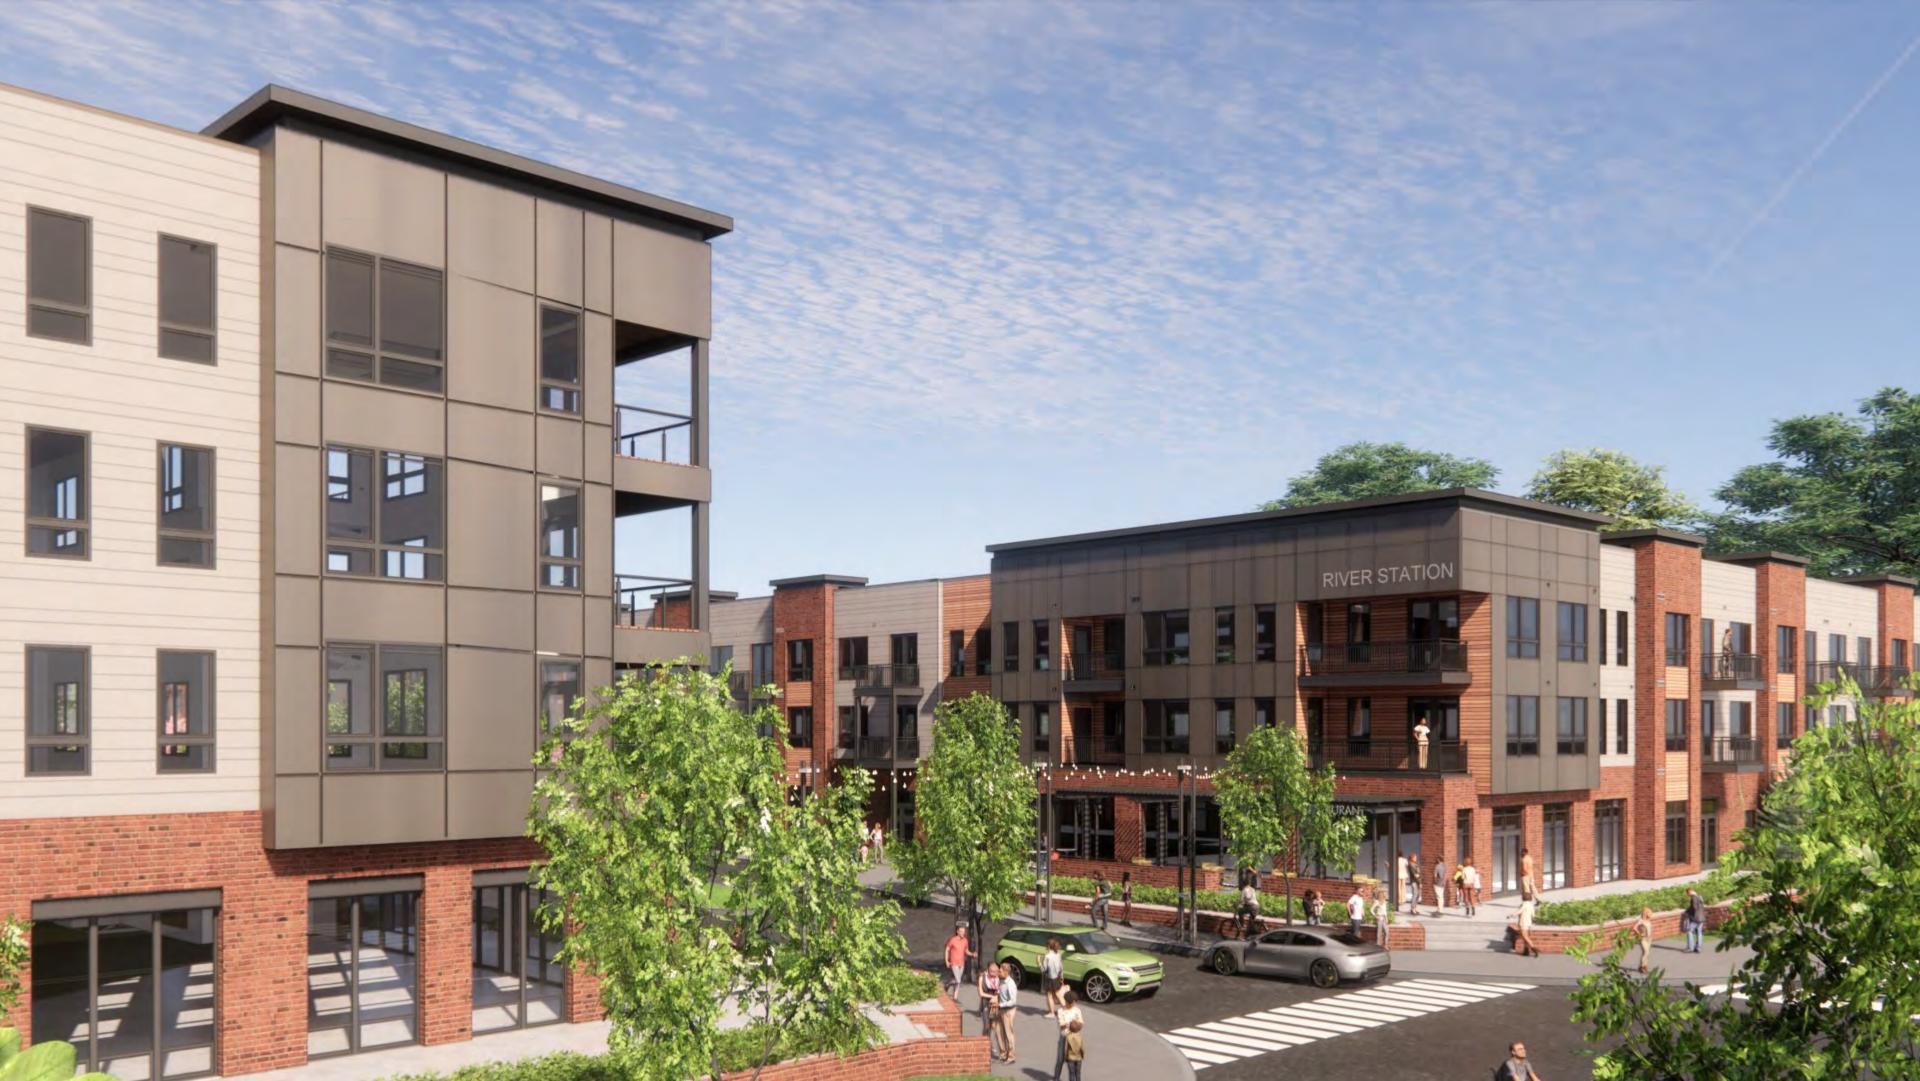

### PROPERTY HIGHLIGHTS

- 14,200 sf mixed-use office and retail space
- 442 multi-family residential units
- Supports area constituents to draw local & regional visitors to the site
- Connection to the Struble Trail via pedestrian bridge
- Ability for future walking path connections (such as the Chester Valley Trail)

# **ABOUT**

- Chester County's premier mixed-use transit-oriented development
- Designed as an urban social environment intermixed with multimodal links
- Provides sense of community and opportunities to live, work and play.
- Conveniently situated next to the future Downingtown Train Station