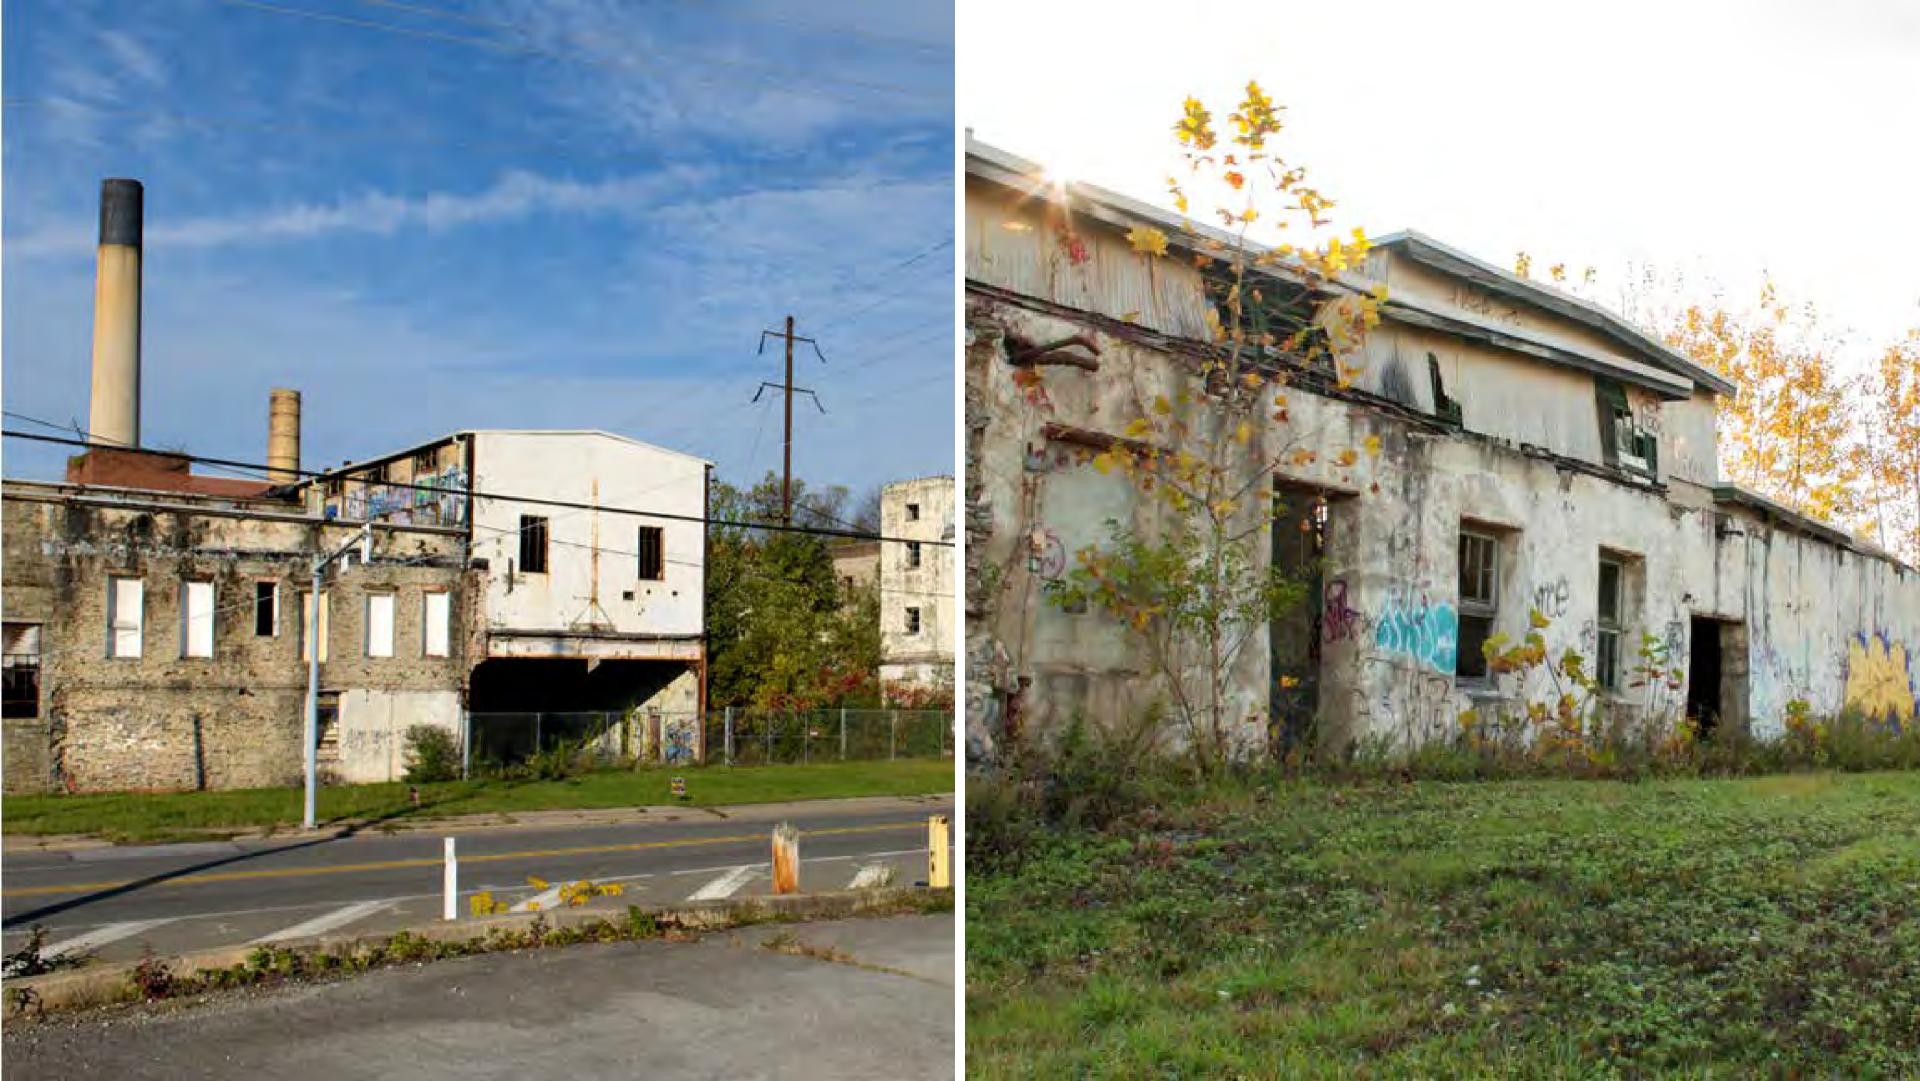

# Project Background

- 68 Total Acres
- Former Sonoco Paper Company closed in 1995
- Property ended up in various forms of ownership and various stages of dilapidation and over \$800,000 in back taxes

DEMOLITION DAY 1/19/2018