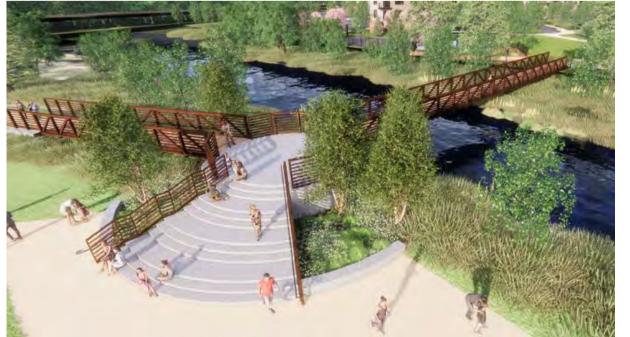

### PROPERTY HIGHLIGHTS

- 14,200 sf mixed-use office and retail space
- 442 multi-family residential units
- Supports area constituents to draw local & regional visitors to the site
- Connection to the Struble Trail via pedestrian bridge
- Ability for future walking path connections (such as the Chester Valley Trail)

- Streetscaping and lighting consistent with multimodal travel connectivity
- Outdoor meeting/event areas & alfresco dining
- Landscaped walking paths
- Walkability to new Downingtown Train
   Station