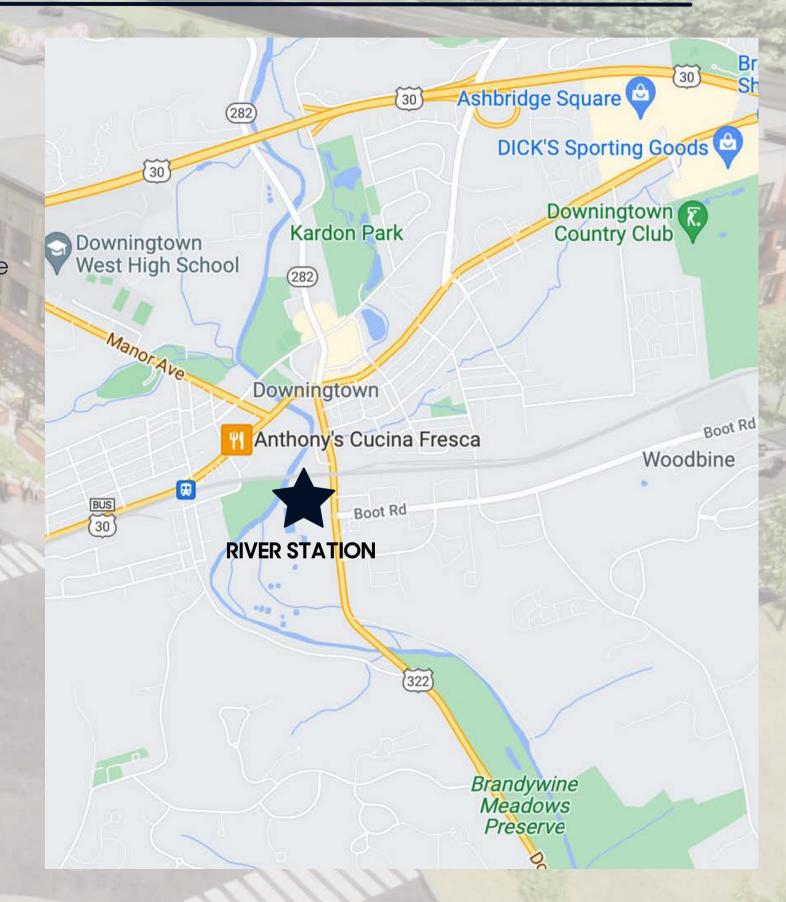

## SURROUNDING AREA

#### SURROUNDING NEIGHBORHOODS

- Borough of Downingtown
- Exton, Pennsylvania
- West Chester, Pennsylvania
- Coatesville, Pennsylvania
- Thorndale, Pennsylvania

#### NEARBY TRANSPORTATION

- Pennsylvania Turnpike
- Route 202
- Route 30
- Route 322
- Route 100
- Route 113
- SEPTA Train Station
- Walking & Bike Paths

#### SURROUNDING BUSINESSES

- Wawa
- USPS
- Wegmans
- Home Depot
- Lowe's Home Improvement Store
- Downingtown Country Club
- Dick's Sporting Goods
- Regal Downingtown & IMAX
- Victory Brewing Company
- · Chick-fil-A
- Downingtown Library

#### **NEARBY EDUCATION**

- Downingtown Area School District
- Downingtown STEM Academy
- Bishop Shanahan High School