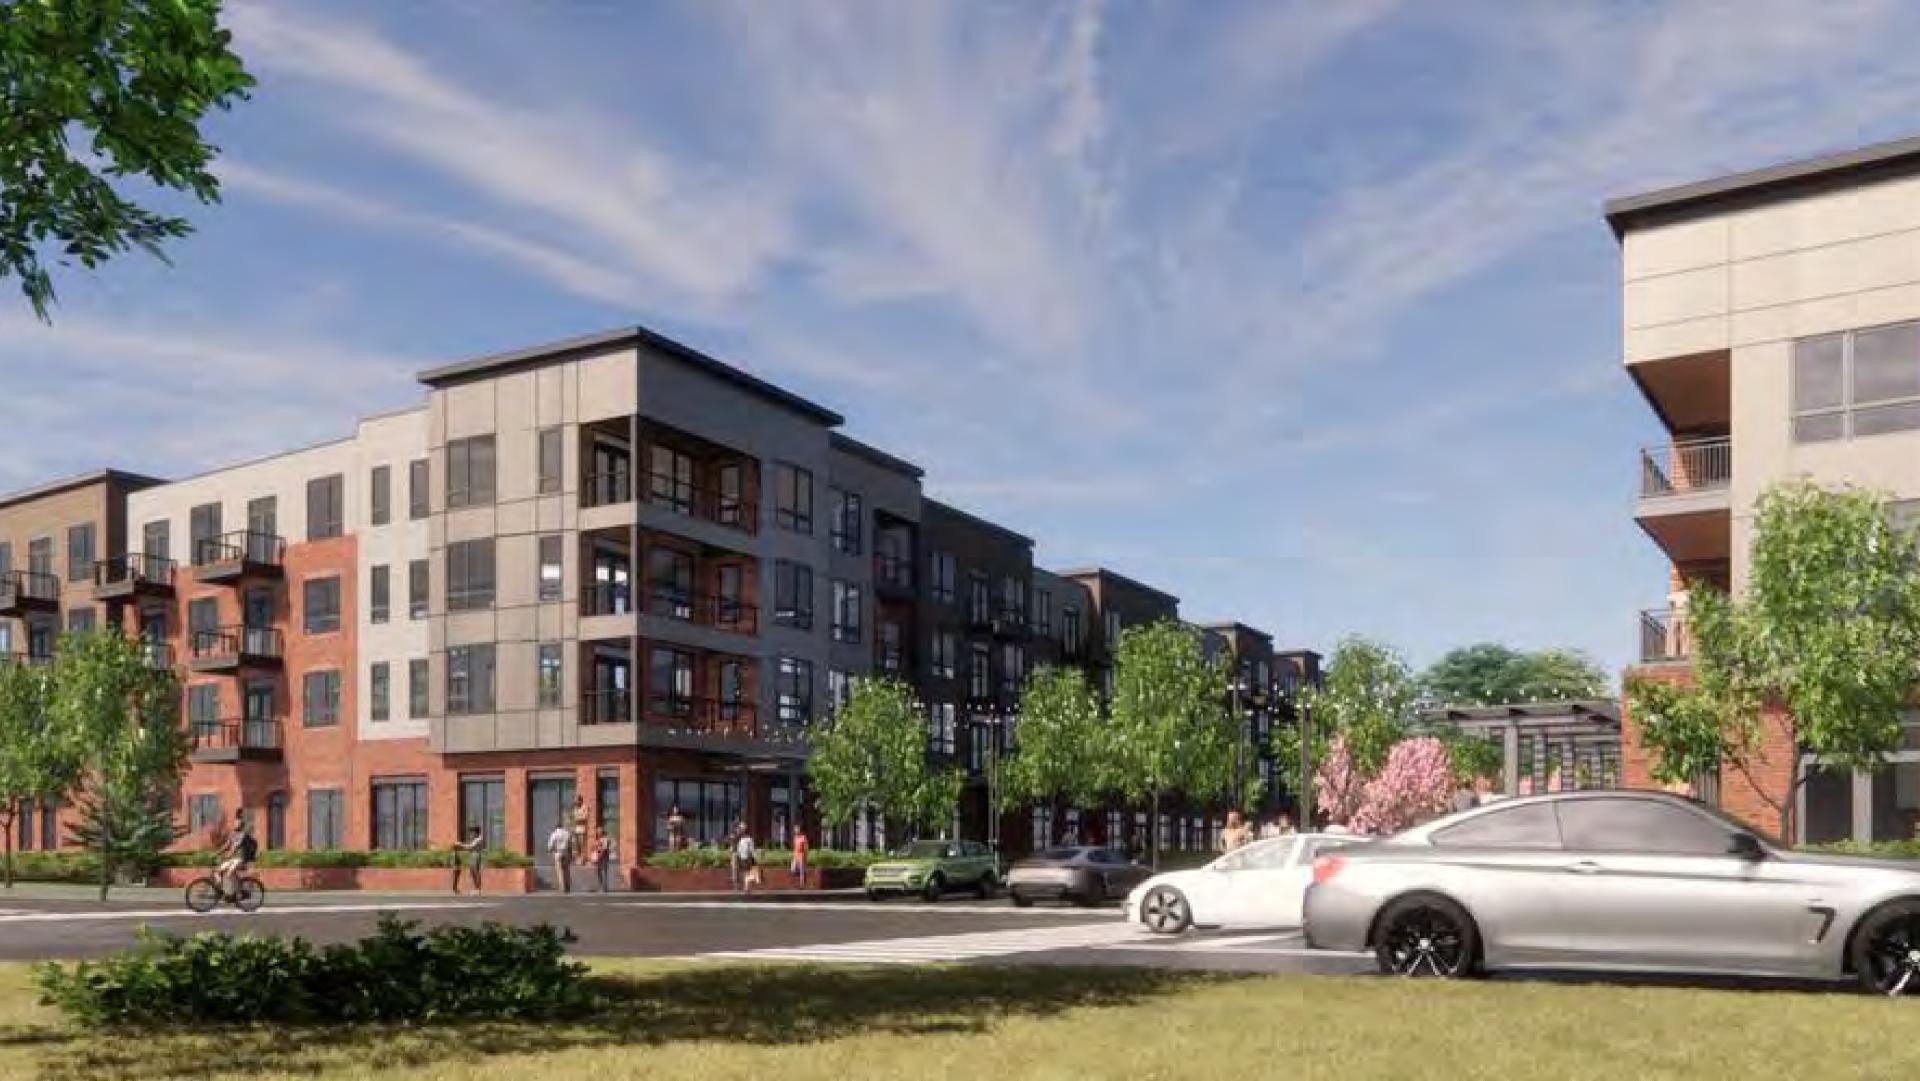

# River Station

### PROPERTY HIGHLIGHTS

- 14,200 sf mixed-use office and retail space
- 442 multi-family residential units
- Supports area constituents to draw local & regional visitors to the site
- Connection to the Struble Trail via pedestrian bridge
- Ability for future walking path connections (such as the Chester Valley Trail)

- Streetscaping and lighting consistent with multimodal travel connectivity
- Outdoor meeting/event areas & alfresco dining
- Landscaped walking paths
- Walkability to new Downingtown Train
   Station