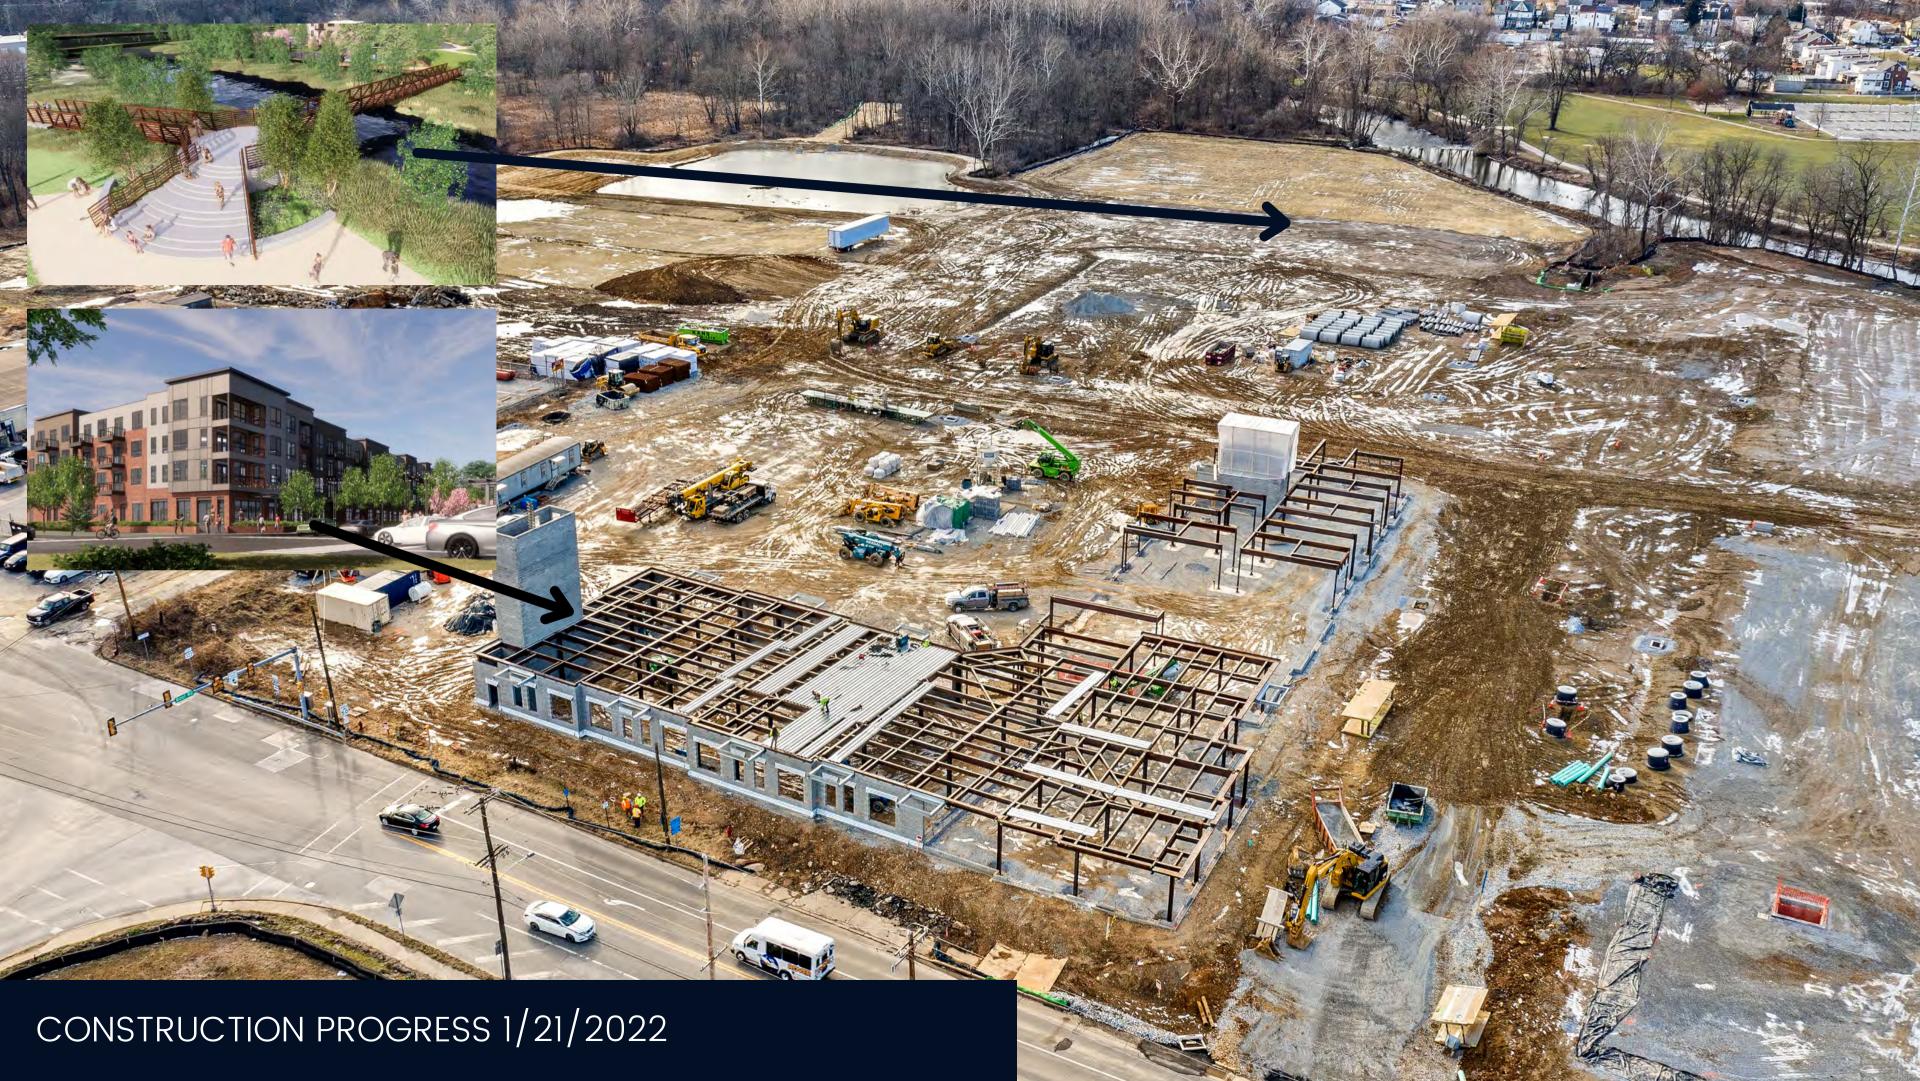

# Project Background

- 68 Total Acres
- Former Sonoco Paper Company closed in 1995
- Property ended up in various forms of ownership and various stages of dilapidation and over \$800,000 in back taxes

DEMOLITION DAY 1/19/2018

### PROPERTY HIGHLIGHTS

- 14,200 sf mixed-use office and retail space
- 442 multi-family residential units
- Supports area constituents to draw local & regional visitors to the site
- Connection to the Struble Trail via pedestrian bridge
- Ability for future walking path connections (such as the Chester Valley Trail)

# **ABOUT**

- Chester County's premier mixed-use transit-oriented development
- Designed as an urban social environment intermixed with multimodal links
- Provides sense of community and opportunities to live, work and play.
- Conveniently situated next to the future Downingtown Train Station