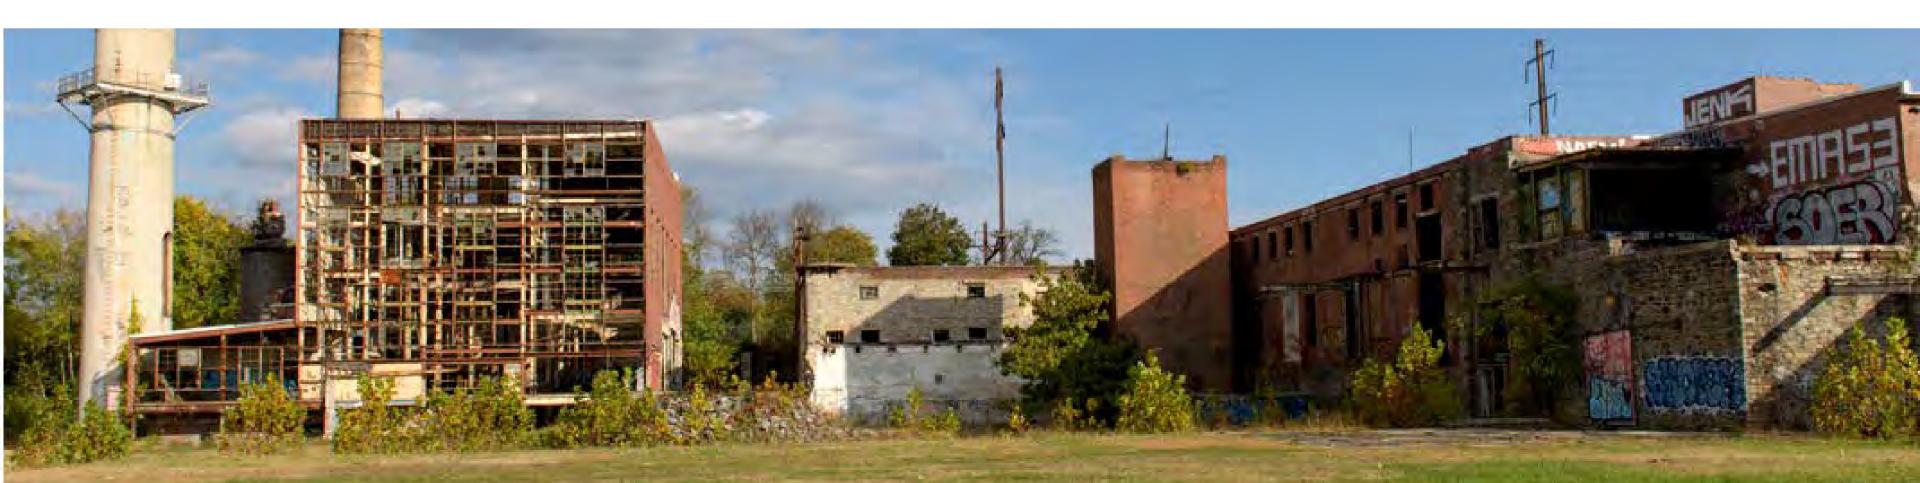

# Project Background

- 68 Total Acres
- Former Sonoco Paper Company closed in 1995
- Property ended up in various forms of ownership and various stages of dilapidation and over \$800,000 in back taxes

DEMOLITION DAY 1/19/2018