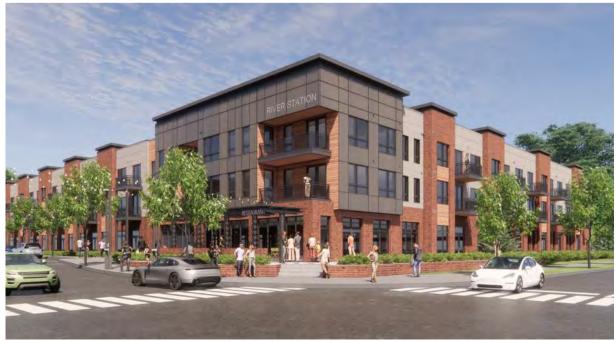

### PROPERTY HIGHLIGHTS

- 14,200 sf mixed-use office and retail space
- 442 multi-family residential units
- Supports area constituents to draw local & regional visitors to the site
- Connection to the Struble Trail via pedestrian bridge
- Ability for future walking path connections (such as the Chester Valley Trail)

# **ABOUT**

- Chester County's premier mixed-use transit-oriented development
- Designed as an urban social environment intermixed with multimodal links
- Provides sense of community and opportunities to live, work and play.
- Conveniently situated next to the future Downingtown Train Station