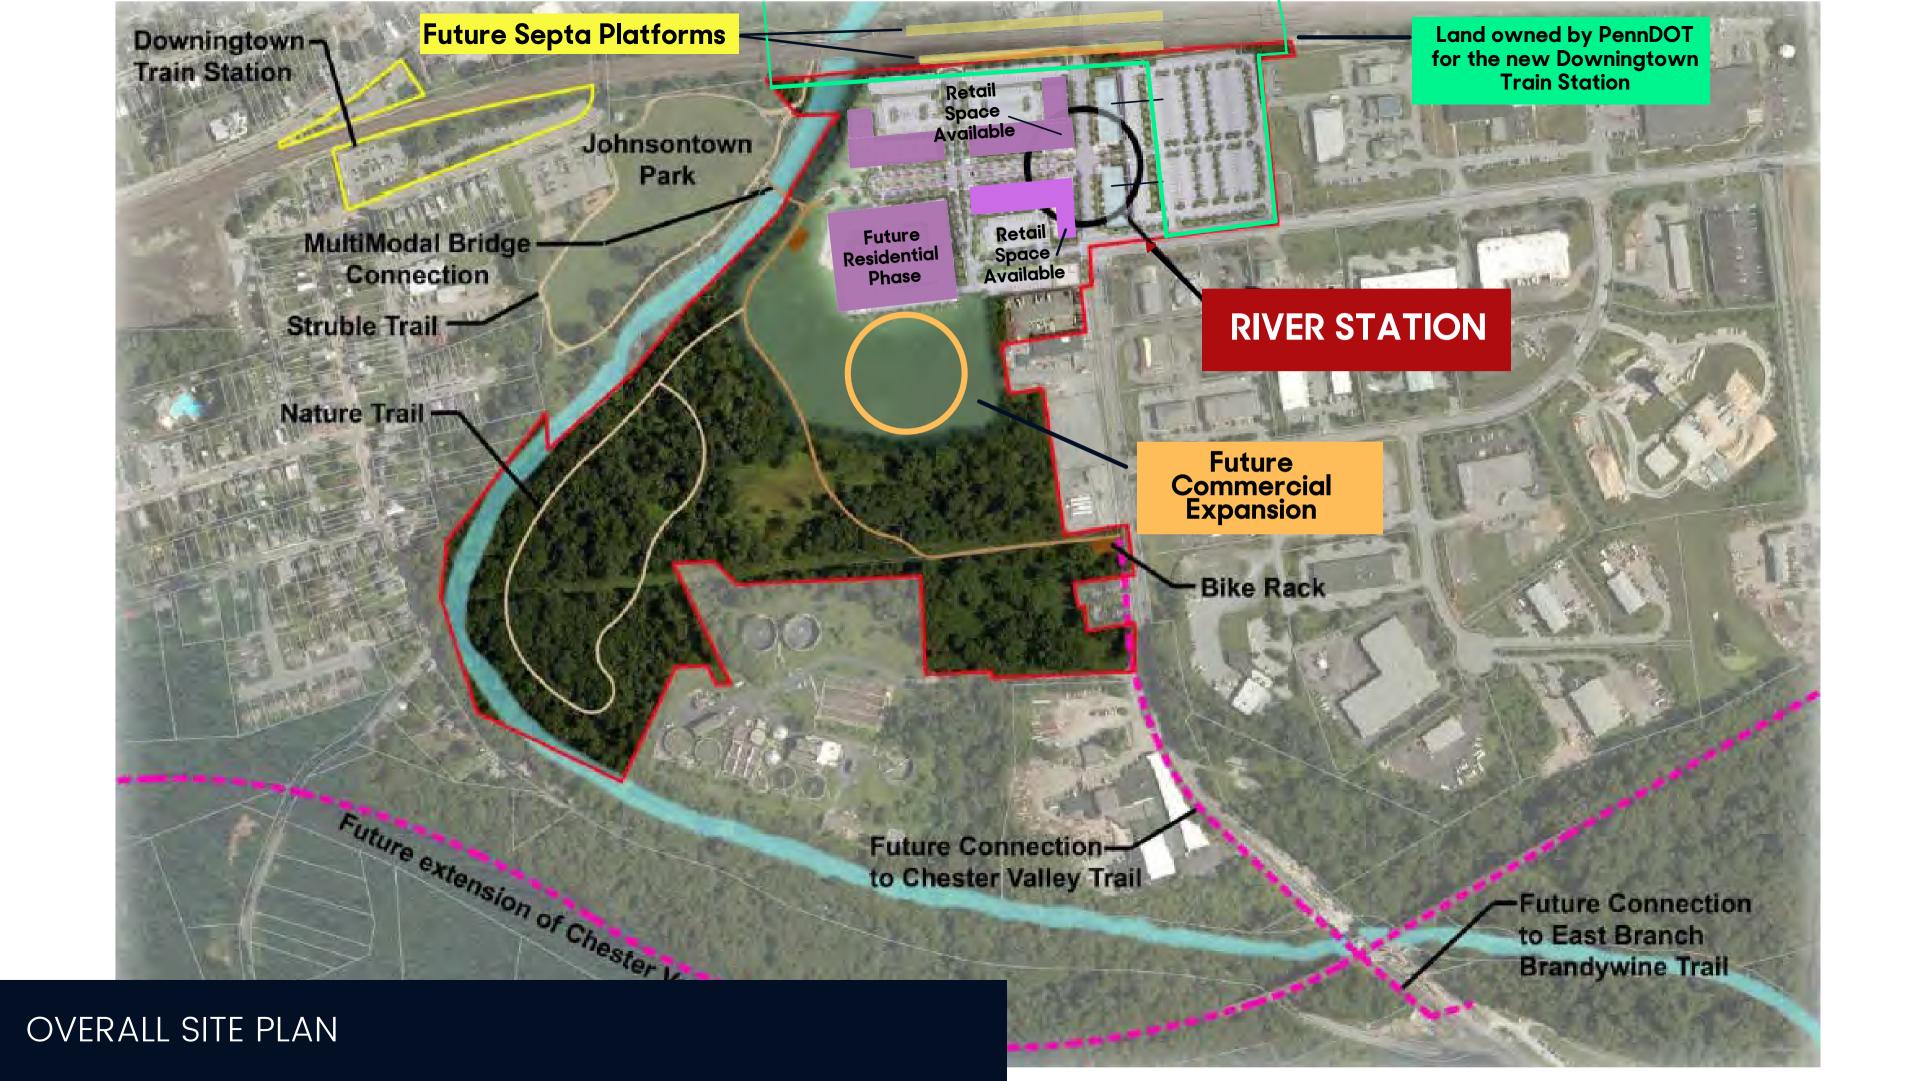

### PROPERTY HIGHLIGHTS

- 14,200 sf mixed-use office and retail space
- 442 multi-family residential units
- Supports area constituents to draw local & regional visitors to the site
- Connection to the Struble Trail via pedestrian bridge
- Ability for future walking path connections (such as the Chester Valley Trail)

- Streetscaping and lighting consistent with multimodal travel connectivity
- Outdoor meeting/event areas & alfresco dining
- Landscaped walking paths
- Walkability to new Downingtown Train
   Station

# **ABOUT**

- Chester County's premier mixed-use transit-oriented development
- Designed as an urban social environment intermixed with multimodal links
- Provides sense of community and opportunities to live, work and play.
- Conveniently situated next to the future Downingtown Train Station